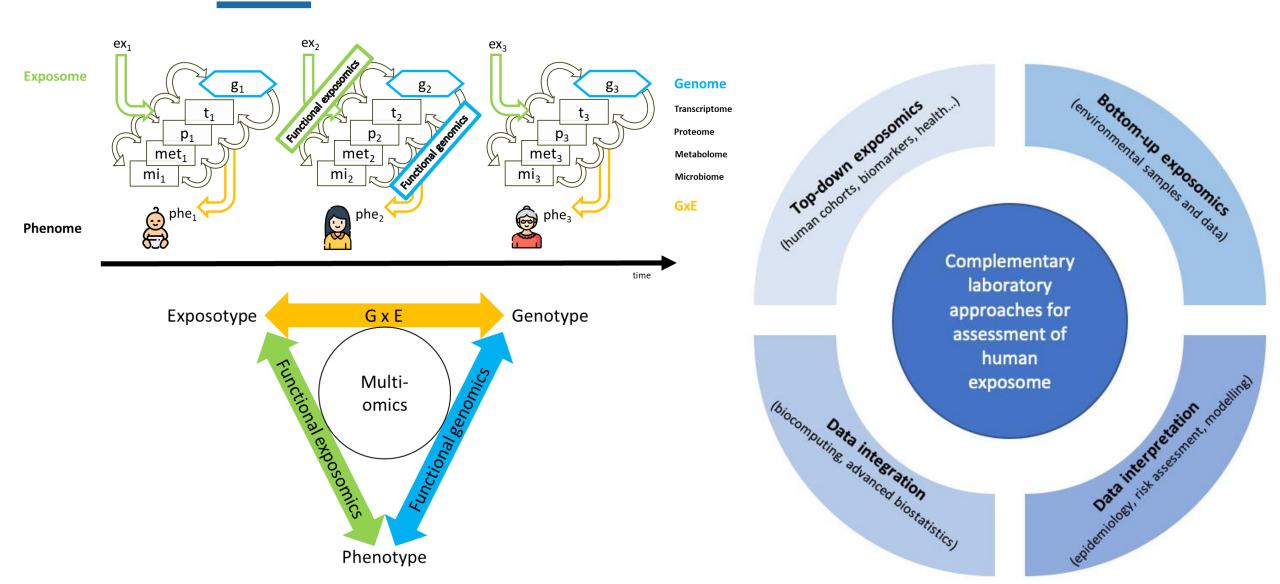

treme weather, dramatic changes in ecosystem services, environmental pollution and exposure to harmful chemicals represent a new combination of issues that require an integrated approach at pan-European level. At the heart of this approach is the exposome, taking a holistic view throughout the human lifetime on the effect of exposures to diet, lifestyle, and the environment on human health and disease. The EXPOSOME coupled with advanced genetic and medical approaches represents an opportunity to tackle this complex issue by connecting to the landscape of Health & Food RIs and other domains. Ongoing EU projects and networks on human biomonitoring (HBM4EU and EMEP) are important steps to bring together relevant parties."

#### Prioritised in the ESFRI Roadmap in December 2021

## EIRENE RI



#### Prioritised in the ESFRI Roadmap in December 2021

## **EIRENE RI**



### Integration of EIRENE RI into the EU RI Landscape, HE Partnerhips







## Integration of EIRENE RI into the EU RI Landscape, HE Partnerhips





#### EU centre of excellence for human exposome research

## RECETOX



#### In the National Roadmap since 2012

## **RECETOX RI**



- **RECETOX** accredited laboratories
- MONET monitoring networks
- CELSPAC population studies
- GENASIS information platforms





#### #brnoregion as an innovation laboratory of the future

# **Brno Living Lab**



## Thank you for your kind attention