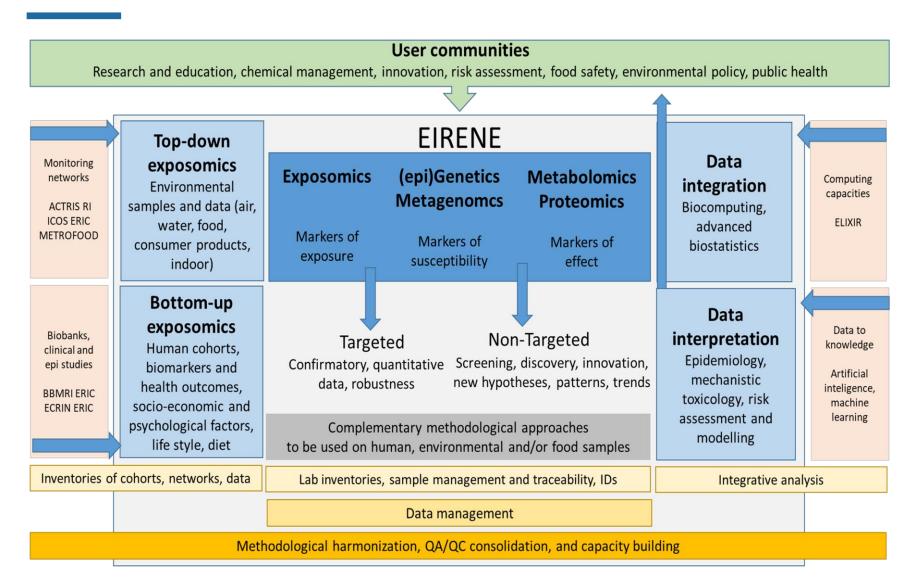

on and exposure to harmful chemicals represent a new combination of issues that require an integrated approach at pan-European level. At the heart of this approach is the exposome, taking a holistic view throughout the human lifetime on the effect of exposures to diet, lifestyle, and the environment on human health and disease. The EXPOSOME coupled with advanced genetic and medical approaches represents an opportunity to tackle this complex issue by connecting to the landscape of Health & Food RIs and other domains. Ongoing EU projects and networks on human biomonitoring (HBM4EU and EMEP) are important steps to bring together relevant parties."

#### Prioritised in the ESFRI Roadmap in December 2021

## EIRENE RI



#### Prioritised in the ESFRI Roadmap in December 2021

## **EIRENE RI**



### Integration of EIRENE RI into the EU RI Landscape, HE Partnerhips







## Integration of EIRENE RI into the EU RI Landscape, HE Partnerhips





#### EU centre of excellence for human exposome research

## RECETOX



#### In the National Roadmap since 2012

## **RECETOX RI**



- **RECETOX** accredited laboratories
- MONET monitoring networks
- CELSPAC population studies
- GENASIS information platforms





#### #brnoregion as an innovation laboratory of the future

# **Brno Living Lab**



## Thank you for your kind attention